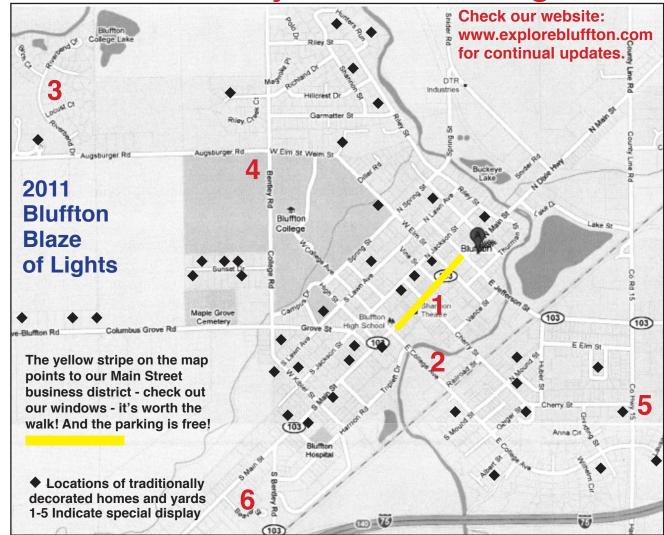

**KEY TO MAP: 1** - Ream Holiday Folk Art Display - Main and Cherry; **2** - The Gift of Giving, 10,000 lights and 11-minute program with FM radio features, East College, across from football stadium; **3** - Riverbend residential neighborhood; **4** - Bluffton University football stadium, corner of Bentley and Elm; **5** - Baptist Church live nativity, 345 County Line Road; **6** - Beaver Street neighborhood