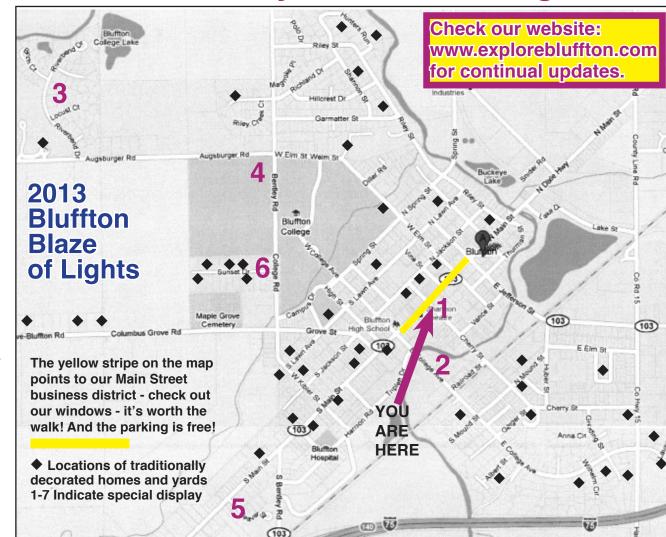

**KEY TO MAP: 1** - Ream Holiday Folk Art Display - Main and Cherry; **2** - The Gift of Giving, 10,000 lights and 11-minute program with FM radio features, East College, across from football stadium; **3** - Riverbend residential neighborhood; **4** - Bluffton University football stadium, corner of Bentley and Elm; **5** - Beaver Street neighborhood; **6** - Sunset Drive neighborhood;