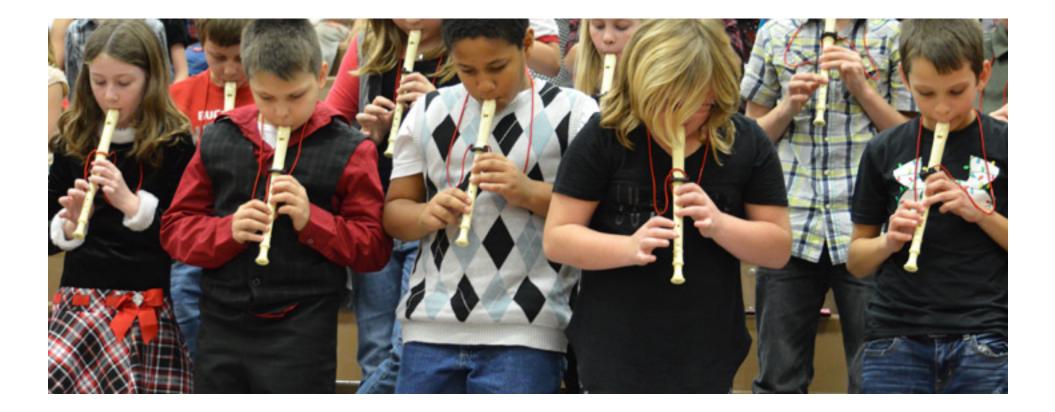

## **Bluffton Elementary Christmas Concert**

Monday, December 14, 2015 1:30 p.m. High School Gymnasium

| Holly Jolly Christmas               | All grades                               |
|-------------------------------------|------------------------------------------|
| Ev'rywhere It's Christmas           | . All grades                             |
| Housetop Carol                      | Grades K-3                               |
| Giddiyap, Whoa!                     | K & 1st grades                           |
| Angel Band                          | K & 1st grades                           |
| Christmas That Almost Wasn't        | 2 <sup>nd</sup> & 3 <sup>rd</sup> grades |
| I Wonder As I Wander                | 4 <sup>th</sup> grade recorders          |
| 'Tis the Season                     | All grades                               |
| Dashing Through the Slush           |                                          |
| Dona Nobis Pacem                    |                                          |
| Going To Grandma's                  | Grades 2, 3, 5                           |
| Little Toy Trains                   |                                          |
| I Got Christmas All Over Me         | K & 1st grades                           |
| Hallelu, Hallelu!                   |                                          |
| Deck the Hall For All               | All grades                               |
| Star of the Christmas Play          | Grades 2-5                               |
| Jingle Bells                        | 4 <sup>th</sup> grade recorders          |
| Ev'rywhere It's Christmas (reprise) | All grades                               |
| O Come All Ye Faithful              | All grades                               |