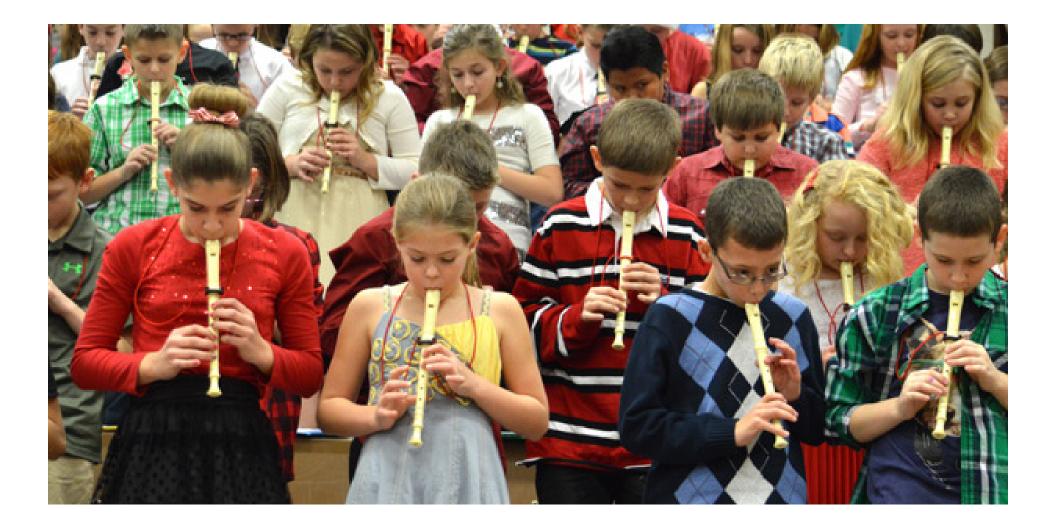

## **Bluffton Elementary Christmas Concert**

Monday, December 14, 2015 1:30 p.m. High School Gymnasium

| Holly Jolly Christmas               | All grades                               |
|-------------------------------------|------------------------------------------|
| Ev'rywhere It's Christmas           | . All grades                             |
| Housetop Carol                      | Grades K-3                               |
| Giddiyap, Whoa!                     | K & 1st grades                           |
| Angel Band                          | K & 1st grades                           |
| Christmas That Almost Wasn't        | 2 <sup>nd</sup> & 3 <sup>rd</sup> grades |
| I Wonder As I Wander                | 4 <sup>th</sup> grade recorders          |
| 'Tis the Season                     | All grades                               |
| Dashing Through the Slush           |                                          |
| Dona Nobis Pacem                    |                                          |
| Going To Grandma's                  | Grades 2, 3, 5                           |
| Little Toy Trains                   |                                          |
| I Got Christmas All Over Me         | K & 1st grades                           |
| Hallelu, Hallelu!                   |                                          |
| Deck the Hall For All               | All grades                               |
| Star of the Christmas Play          | Grades 2-5                               |
| Jingle Bells                        | 4 <sup>th</sup> grade recorders          |
| Ev'rywhere It's Christmas (reprise) | All grades                               |
| O Come All Ye Faithful              | All grades                               |