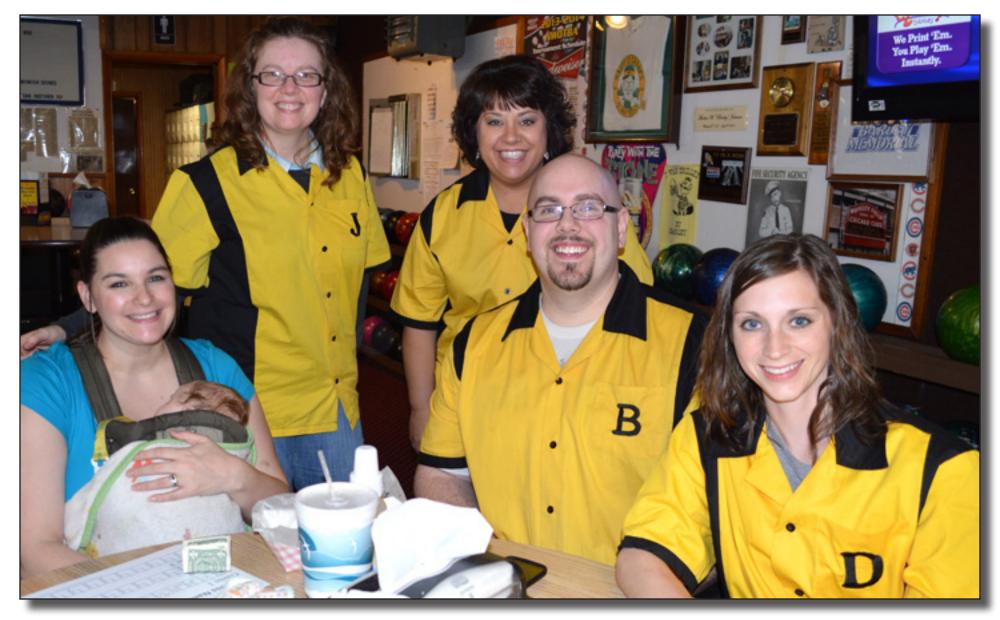

Shirley's Gourmet Popcorn Co. team - from left: Kristen White with Adrienne (scorekeeper), Jennifer Althaus, Kelly Sullivan, Bryan White and Danelle Chaffe.

Luke's Bar and Grill team - from left: Seth Woolley, Art Bruce, Josh Clark, Scott Corwin and Alan Thielen.