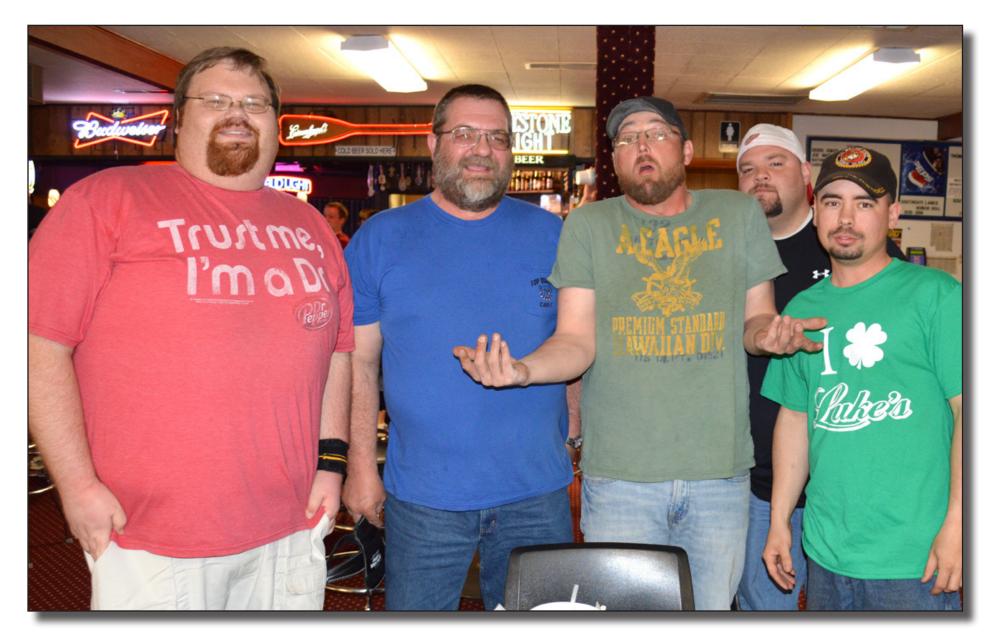

Shirley's Gourmet Popcorn Co. team - from left: Kristen White with Adrienne (scorekeeper), Jennifer Althaus, Kelly Sullivan, Bryan White and Danelle Chaffe.

Luke's Bar and Grill team - from left: Seth Woolley, Art Bruce, Josh Clark, Scott Corwin and Alan Thielen.