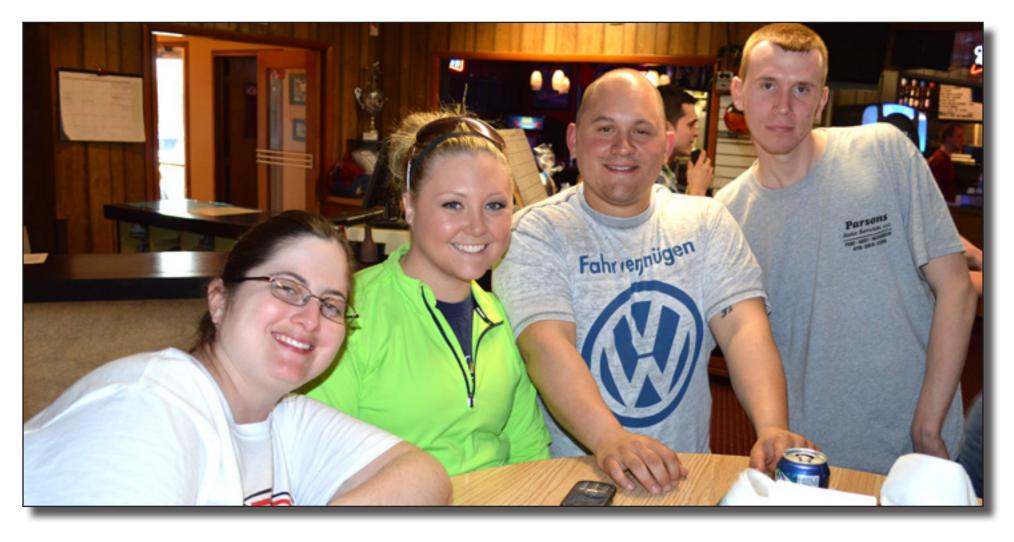

Bryant's Heating and Cooling team - from left: Rue Hauenstein, Ericka Basinger, Aaron Basinger and Brian Pogan.

Chiles-Laman Funeral Home team - from left: Tyler Breidenbach, Bob Laman, Jon Kinn and Jared Byers.